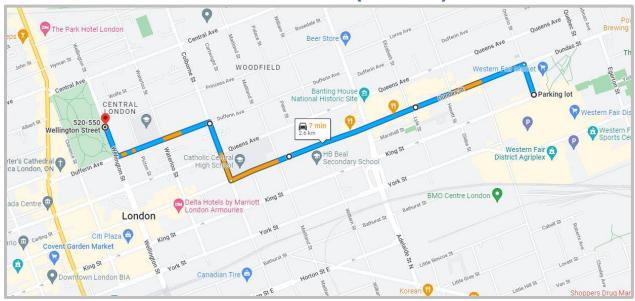

## Parade Route (2.6 km)

Following the parade, the St. Joseph's shuttle will make two trips back to the Western Fair grounds to return people to their vehicles. If you would like a ride, remain in the area following the parade.