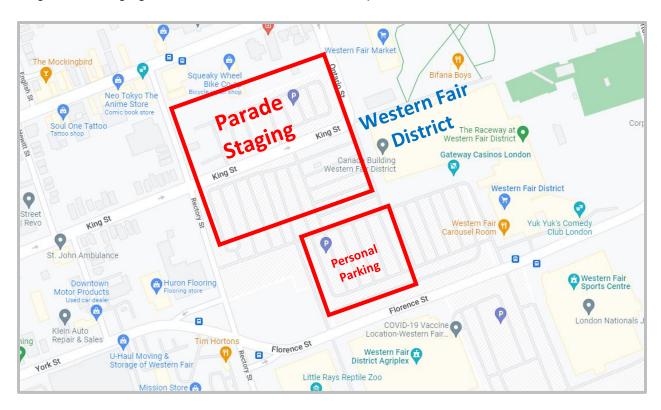

## **London Pride Parade – July 23th**

Meet at the Western Fair District parking lot by **11:00 am** on July 23 (parade leaves at 12:00). Come dressed in a bright coloured shirt, and prepared for plenty of walking and sun! Parking is available to the south side of the parking lot with staging to the north. Look for the St. Joseph's shuttle bus.