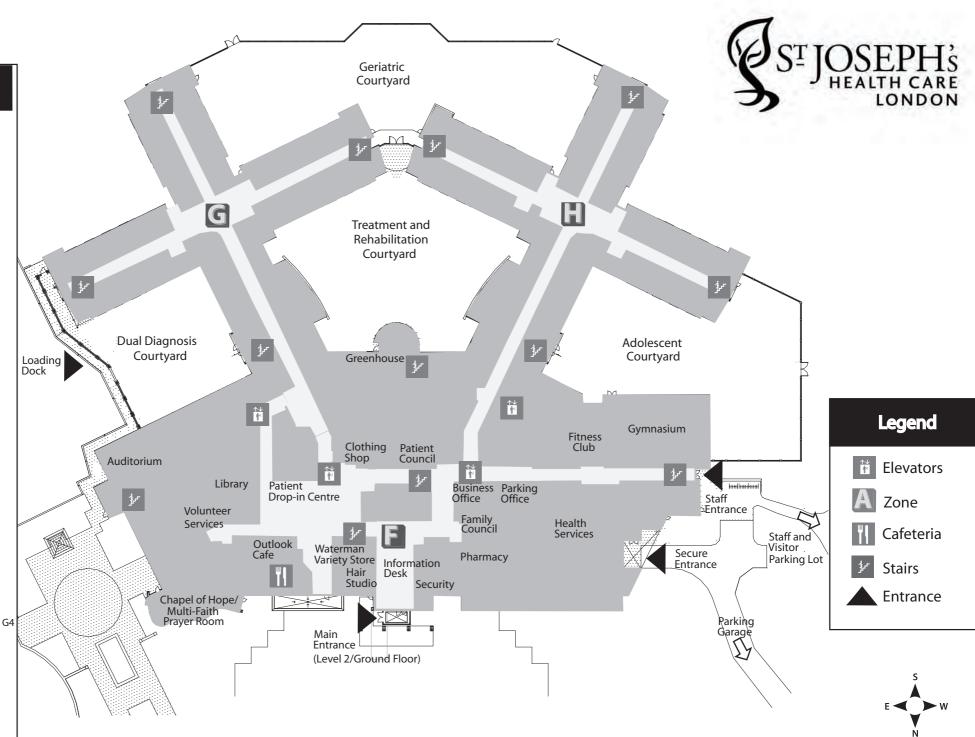

## **Department Locations**

## Zone F

Administration Offices - F4 Ambulatory Services - F3

Auditorium - F2

Business Office - F2

Chapel of Hope/

Multi-Faith Prayer Room - F2

Clinical Records - F4

Clothing Shop - F2

Communication and Public Affairs - F4

Education Rooms - F4

Environmental Services - F1

Family Council - F2

Fitness Club and Gymnasium - F2

Food and Nutrition Services - F1

Gymnasium - F2 Hair Studio - F2

Honeywell - F1

Health Services - F2

Information Desk - F2

Information Technology Services - F1

Library - F2

Loading Dock - F1

Mail Room - F1

Officer in Charge - F2

Outlook Cafe - F2

Patient Advocate - F4

ratient Advocate

Patient Council - F2

Patient Drop-in Centre - F2

Pharmacy - F2

Department of Psychiatry - F4

Research - F5

Security Control Centre - F2

Volunteer Services - F2

Waterman Variety Store - F2

## Zone G

Geriatric Psychiatry Unit - G2 Treatment and Rehabilitation Unit - G3/ G4

Dual Diagnosis Unit - G5

## Zone H

Geriatric Psychiatry Unit - H2 Treatment and Rehabilitation Unit - H3 Assessment Unit - H4

Adolescent Psychiatry Unit - H5