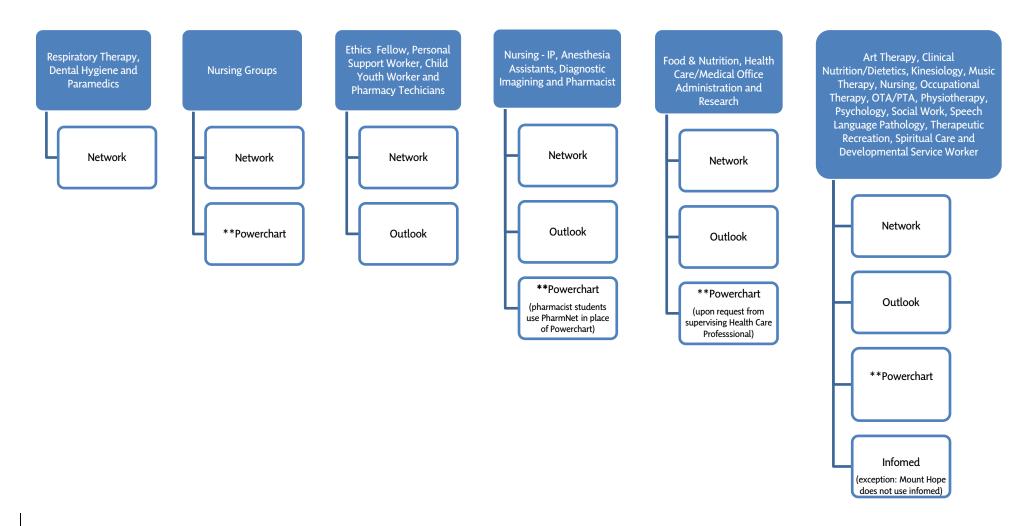

## St. Joseph's Health Care London Student Affairs Student Computer Access

The following chart outlines computer access requirements by student group.

**Note**: G: drive access will be provided upon request of the supervising Health Care Professional's leader at least two weeks before start of placement. Your leader needs to send an email to the Helpdesk with your student's name and G:\folder\path information.

\*\* <u>Powerchart exceptions</u>: Please see the following chart for the areas that use an alternate electronic patient record (EPR) program.

St. Joseph's Health Care London Student Affairs Student Computer Access