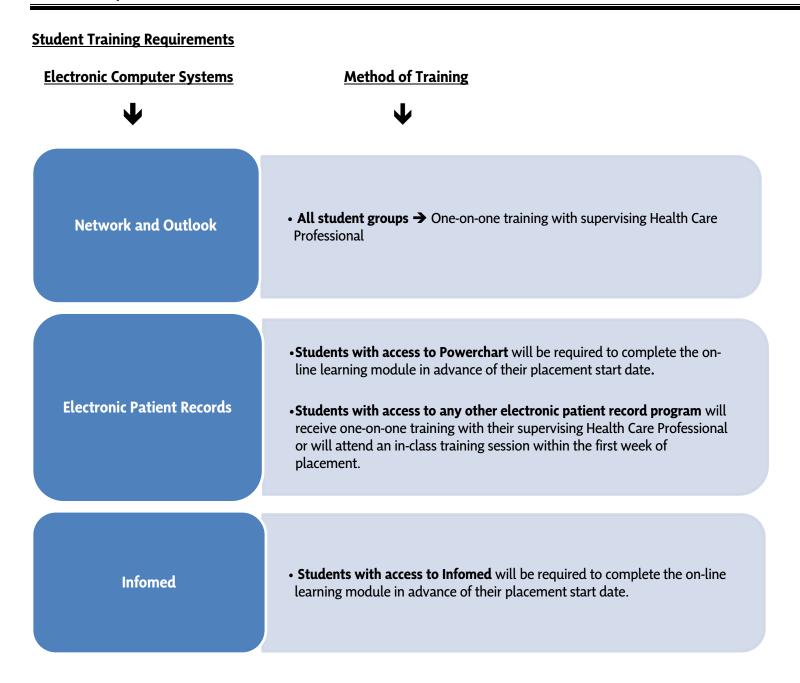

## St. Joseph's Health Care London Student Affairs Student Computer Access

The following chart outlines computer access requirements by student group.

**Note**: G: drive access will be provided upon request of the supervising Health Care Professional's leader at least two weeks before start of placement. Your leader needs to send an email to the Helpdesk with your student's name and G:\folder\path information.