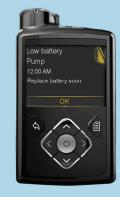

#### Make sure your pump is ready to upload

Check that the pump is not on one of these screens.

- ☐ No temp basals
- ☐ No alarms
- $\square$  No active bolus
- ☐ No low battery

Medtronic