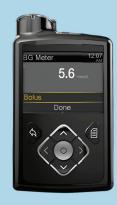

#### Meter

Select the meter brand if you want to upload BG meter only data

3 Select meter model\*

- Make sure the meter is ready
  - Click "Add Meter"