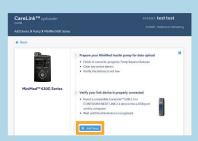

### STEP 2

- Make sure the device is ready to upload
- ■Click "Upload Now"

Link to your Healthcare team's CareLink system for more efficient data sharing.