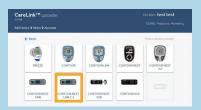

k™ Personal Uploader

Your first step to understanding more about your diabetes



# TO ENSURE SUCCESS, GET YOUR PUMP, METER AND COMPUTER READY.

### Log into CareLink Personal Plug your meter into your computer

- CareLink meter plugged in and placed as close as possible to the pump
- Keep the meter linked with the pump



#### Make sure your pump is ready to upload

Check that the pump is not on one of these screens.







- ☐ No temp basals
- ☐ No alarms
- $\square$  No active bolus
- ☐ No low battery

Medtronic

#### **FOUR EASY STEPS TO**

## ADD A NEW PUMP OR METER



1 Choose pump or meter

#### Pump



2 Select the pump model



3 Enter pump serial number



Make sure the pump is readyClick "Add Pump"

#### Meter



Select the meter brand if you want to upload BG meter only data



3 Select meter model\*



- Make sure the meter is ready
  - Click "Add Meter"

#### TWO EASY STEPS TO UPLOAD PUMP OR METER DATA

### STEP 1



Select the device

### STEP 2



- Make sure the device is ready to upload
- ■Click "Upload Now"



Link to your Healthcare team's CareLink system for more efficient data sharing.

# **UPLOAD**GUIDE

Using the CareLink<sup>™</sup> Personal Uploader

#### Safety Information: CareLink™ software

CareLink software is intended for use as an adjunctive tool to help manage your diabetes and is NOT intended to be relied upon by itself. For more details, please consult the User Guide at www.carelink.minimed.eu\*

- Products that appear on this web site may not all be approved in your country.
   Please contact your local affiliate for further information