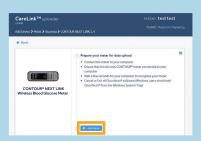

### STEP 1

Select the device

### STEP 2

- Make sure the device is ready to upload
- ■Click "Upload Now"

Link to your Healthcare team's CareLink system for more efficient data sharing.