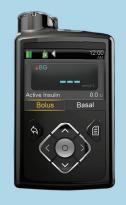

#### Make sure your pump is ready to upload

Check that the pump is not on one of these screens.

- ☐ No temp basals
- ☐ No alarms
- $\square$  No active bolus
- ☐ No low battery

Medtronic