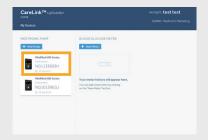

### STEP 1

Select the device

### STEP 2

- Make sure the device is ready to upload
- ■Click "Upload Now"

Link to your Healthcare team's CareLink system for more efficient data sharing.