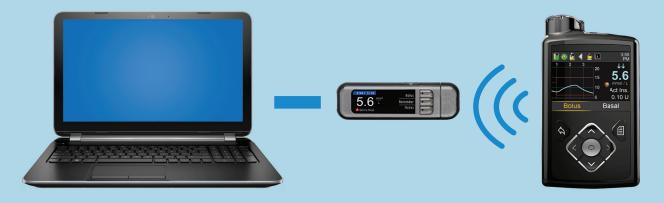

### Log into CareLink Personal Plug your meter into your computer

- CareLink meter plugged in and placed as close as possible to the pump
- Keep the meter linked with the pump

#### Make sure your pump is ready to upload

Check that the pump is not on one of these screens.

- ☐ No temp basals
- ☐ No alarms
- $\square$  No active bolus
- ☐ No low battery

Medtronic