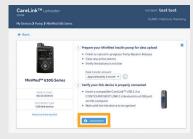

### STEP 1

Select the device

### STEP 2

- Make sure the device is ready to upload
- ■Click "Upload Now"

Link to your Healthcare team's CareLink system for more efficient data sharing.