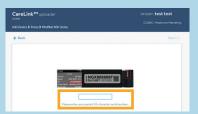

### STEP 1

Select the device

### STEP 2

- Make sure the device is ready to upload
- ■Click "Upload Now"

Link to your Healthcare team's CareLink system for more efficient data sharing.